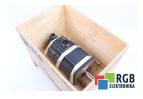

## Repair HA100NCB-S MITSUBISHI ELECTRIC

We will repair every MITSUBISHI ELECTRIC device. If you cannot find the device that interests you, please contact us. We collect the devices **free of charge** via a courier or in person, thanks to which we are able to carry out the repair within several hours. We will diagnose your equipment **for free**, and if you do not decide on our service, you will not incur any costs. We offer **24 months warranty** for all completed repairs. We are available 24/7, also at weekends and on holidays. **Call us 24/7**: <u>+48 71 750 09 77</u> and receive immediate help.

## SPECIFICATIONS

| MANUFACTURER | MITSUBISHI ELECTRIC |
|--------------|---------------------|
| MODEL        | HA100NCB-S          |
| CATEGORY     | AC and DC motors    |
| WEIGHT       | 40.0 kg             |